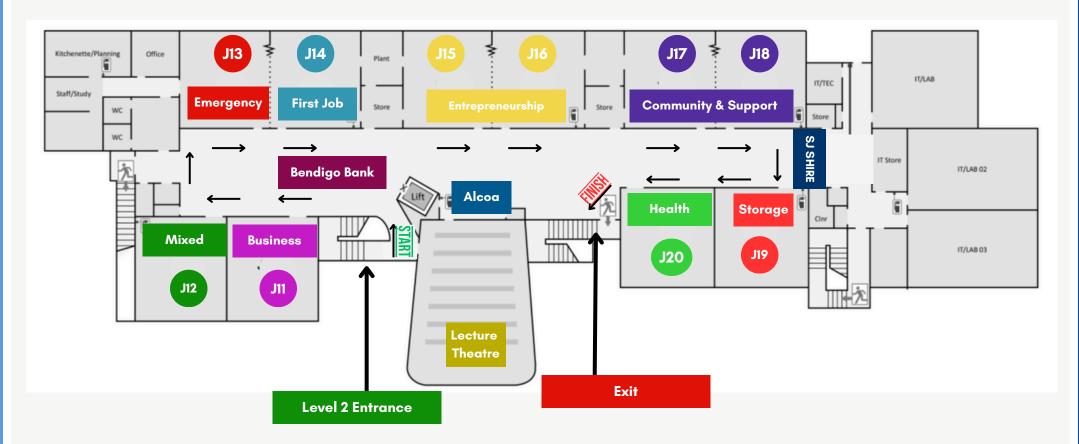

## Second Floor Businesses (A-Z)

- ADF Careers J13
- Apprenticeship Support Australia J14
- Armadale Health Service J20
- AMA College J20
- Bloom: Centre For Youth Innovation J15
- Byford Health Hub J20
- Crest Support Services J17
- Defence Industry Team J13

- Dep. of Primary Industries & Regional Development **J12**
- Diversity Blueprint J17
- Eversharp Finance J11
- HEX J15
- IENA American Summers J14
- Maxima J17
- Mindflight 7 J16

- Nudge J14
- Navigate Support Coordination J18
- Qantas Group Pilot Academy J11
- Radar Accounting J16
- Sky Careers J14
- Small Business Development Corporation J16
- Submarine Recruiting J13

- Superkids Aquatic J20
- The Apprenticeship Community J14
- The Office Collective J11
- Touching Hearts Counselling J18
- Tourism WA J11
- WA Academy J12
- WA Police Force J13