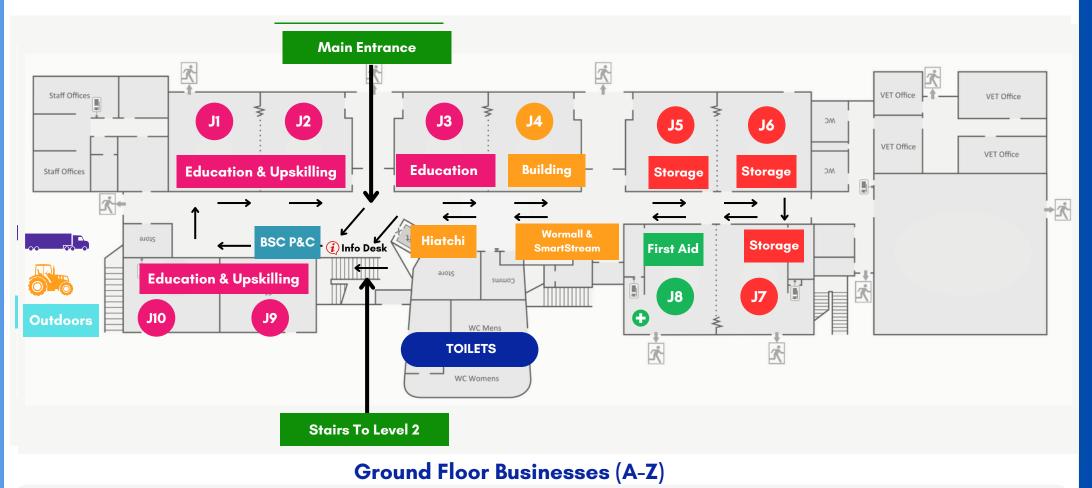

## **SITE MAP** Ground Floor

- Australian Institute Of Workplace Training **J10** Edit
- Ashley Services Group J4
- Construction Training Fund J4
- CTAS Education J3
- Department Of Education J2
- Department of Education: Career Conversations J2

- Edith Cowan University J2
- Electrical Group Training J4
- Idea Academy J9
- Industry Skills Training J3
- Jobs & Skills WA J1
- KHG Contracting J4

- MEGT (Australia) J3
- Murdoch University J1
- SED Group J9
- SEDA College J9
- South Metropolitan Tafe J1
- The Notre Dame University J3

- The University of WA J10
- Transafe WA Outside
- Western Australian Academy of Performing Arts J2